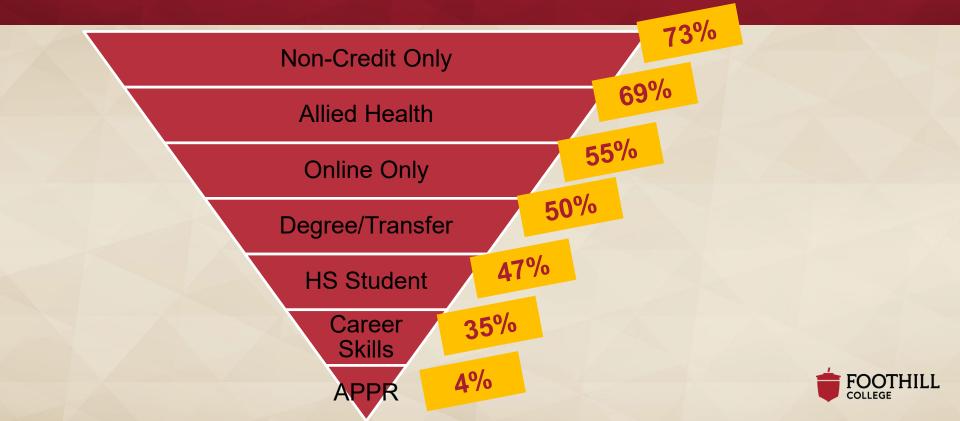

rest of: 2,853; San Mateo County: 2,022) [Excludes Apprenticeship | Census data only.]

# Who are Foothill students?

- Allied Health
- Apprenticeship
- Career Skills Builder
- Degree/Transfer Directed
- HS Student
- Non-Credit Only
- Online Only

How might key characteristics affect students' experiences?



Source: FH IRP, ODS [Fall 2022; Allied Health and Apprenticeship includes enrollment in at least one related subject class; Career Skills Builders and COLLEGE Degree/Transfer Directed identified from ed goal; HS Student based on student type code; Non-credit only excludes tutoring classes | Students may be counted in multiple categories]

# What percent of total enrollment?



# How many are full-time students?



# How many enrolled in fall and winter?



# What percent are female?



# What percent are Black, Filipinx, Latinx?



# How many are age 24 or younger?



# How many live in our service area?



# How many are first generation college going?



## The Role of Data

Data supports planning at levels

- Data informs, doesn't tell us what to do
  - Data confirms (or not)