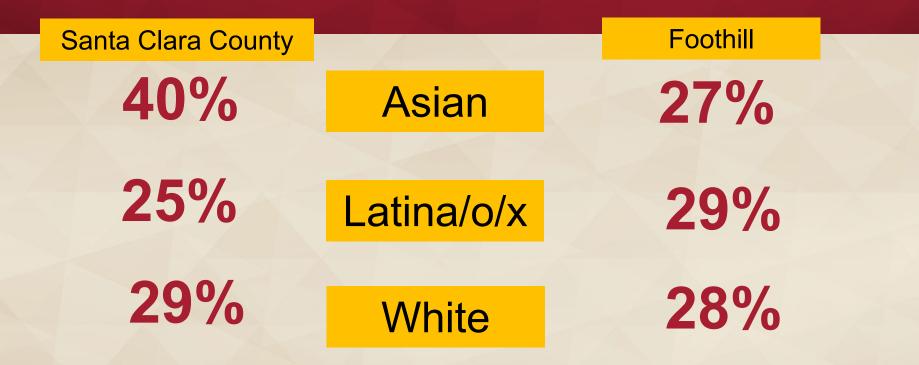

# Has the ethnicity representation changed from fall-to-fall?

| Fall 2023 Headcount |            | Percent Change |
|---------------------|------------|----------------|
| 3,299               | Asian      | 8%             |
| 3,415               | Latina/o/x | 4%             |
| 3,059               | White      | 1%             |