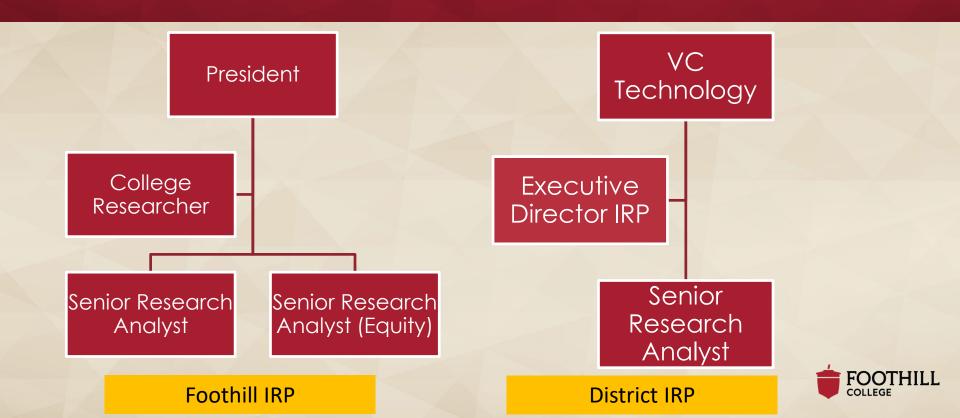

# Student Data Overview Workforce Retreat February 2, 2024



# **Learning Outcomes**

- What is Institutional Research and Planning?
- What is data?
- What does the data show about Foothill students?
- Where do students with a workforce focus show up in the data?



### We are Institutional Research & Planning



## Data: What is it?

- Numbers, Text, Multimedia
- Measured, Observed
- Brought together as a collection



### Data: What is it?

- Varies depending on your question
- Impact of wildfires on college enrollment
  - Images, satellite maps, student addresses
- Graduation rates among STEM students
  - Number of graduates, time to degree



### Data is not....

- Information
  - How we understand the data
  - A result of data analysis and interpretation

On its own, data does not have meaning



### Data: Why do we care?

- Helps identify categories, patterns, and trends
- Informs efforts to solve/improve
- Understand behavior
- Documents our work
- Ultimately, we want to answer a question or tell a story



# Why do we look at data?

 Support students toward their educational goal(s) attai