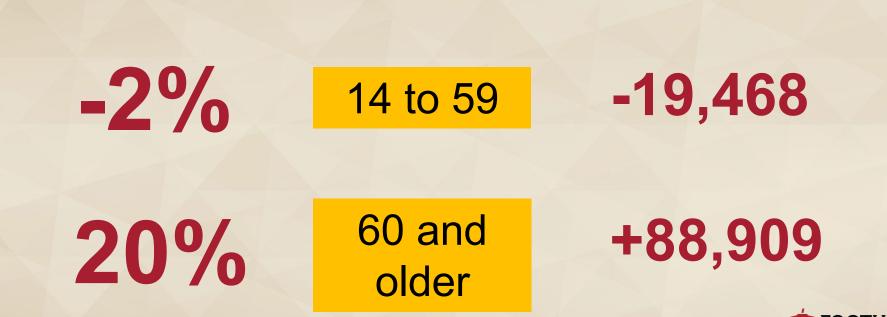

# Will the population age between 2022 to 2030?

Source: Report P-2B; Population Projections by Individual Year of Age California Counties 2020 to 2060, Demographic Research Unit, California Department of Finance (July 2023) [Data reports Santa Clara County population projections, 2022 to 2030.]