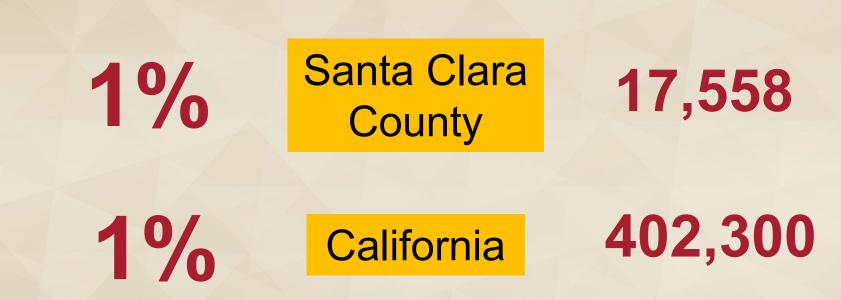

# Will the population increase between 2022 to 2030?

Source: Report P-2A; Total Population Projections California and Counties 2020 to 2060, Demographic Research Unit, California Department of Finance (July 2023)

# Will the population age between 2022 to 2030?

Source: Report P-2B; Population Projections by Individual Year of Age California Counties 2020 to 2060, Demographic Research Unit, California Department of Finance (July 2023) [Data reports Santa Clara County population projections, 2022 to 2030.]