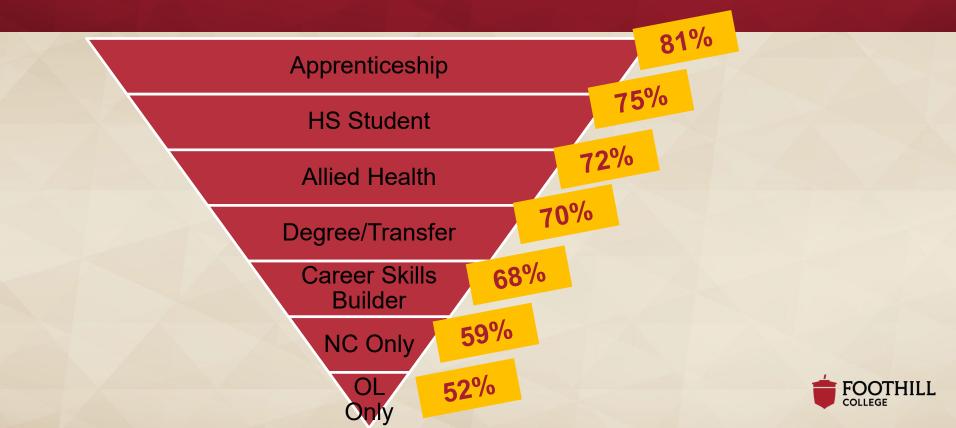

# Who are Foothill students?

- Allied Health
- Apprenticeship
- Career Skills Builder
- Degree/Transfer Directed
- HS Student
- Non-Credit Only
- Online Only

How might key characteristics affect students' experiences?

Source: FH IRP, ODS [Fall 2022; Allied Health and Apprenticeship includes enrollment in at least one related subject class; Career Skills Builders and COLLEGE Degree/Transfer Directed identified from ed goal; HS Student based on student type code; Non-credit only excludes tutoring classes | Students may be counted in multiple categories]