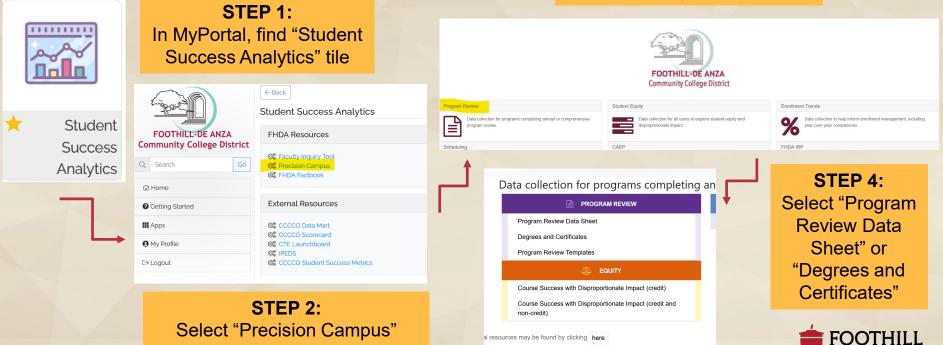

# Data: What do you wonder?

What data are available?

How do I access these data?

### **College Data Source: Precision Campus**

STEP 3: Select "Program Review"

COLLEGE

### **College Level Data Sources**

- Institutional Research &
- Planning website
  - Student Achievement Data Sources

Student Achievement Data Foothill College is committed to creating a campus community where