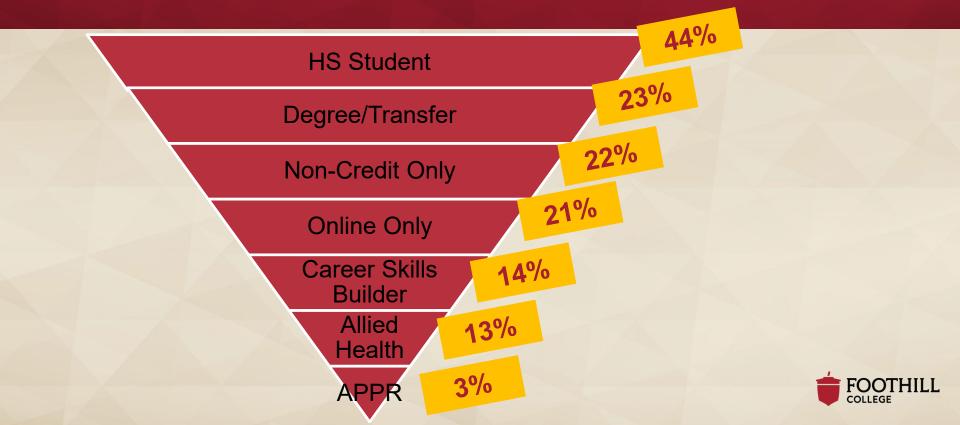

ed Health
- Apprenticeship
- Career Skills Builder
- Degree/Transfer Directed
- HS Student
- Non-Credit Only
- Online Only

How might key characteristics affect students' experiences?



Source: FH IRP, ODS [Fall 2022; Allied Health and Apprenticeship includes enrollment in at least one related subject class; Career Skills Builders and COLLEGE Degree/Transfer Directed identified from ed goal; HS Student based on student type code; Non-credit only excludes tutoring classes | Students may be counted in multiple categories]

# What percent of total enrollment?



# How many are full-time students?



# How many enrolled in fall and winter?



# What percent are female?



# What percent are Black, Filipinx, Latinx?



# How many are age 24 or younger?



# How many live in our service area?



# How many are first generation college going?



## The Role of Data

Data supports planning at levels

- Data informs, doesn't tell us what to do
  - Data confirms (or not)