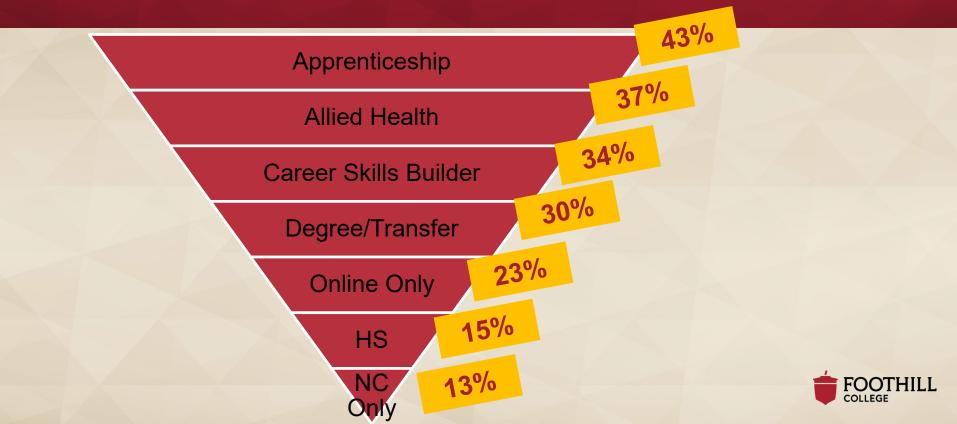

- Degree/Transfer Directed
- HS Student
- Non-Credit Only
- Online Only

How might key characteristics affect students' experiences?



Source: FH IRP, ODS [Fall 2022; Allied Health and Apprenticeship includes enrollment in at least one related subject class; Career Skills Builders and COLLEGE Degree/Transfer Directed identified from ed goal; HS Student based on student type code; Non-credit only excludes tutoring classes | Students may be counted in multiple categories]

# What percent of total enrollment?



# How many are full-time students?



# How many enrolled in fall and winter?



# What percent are female?



# What percent are Black, Filipinx, Latinx?



# How many are age 24 or younger?



# How many live in our service area?



# How many are first generation college going?



## The Role of Data

Data supports planning at levels

- Data informs, doesn't tell us what to do
  - Data confirms (or not)